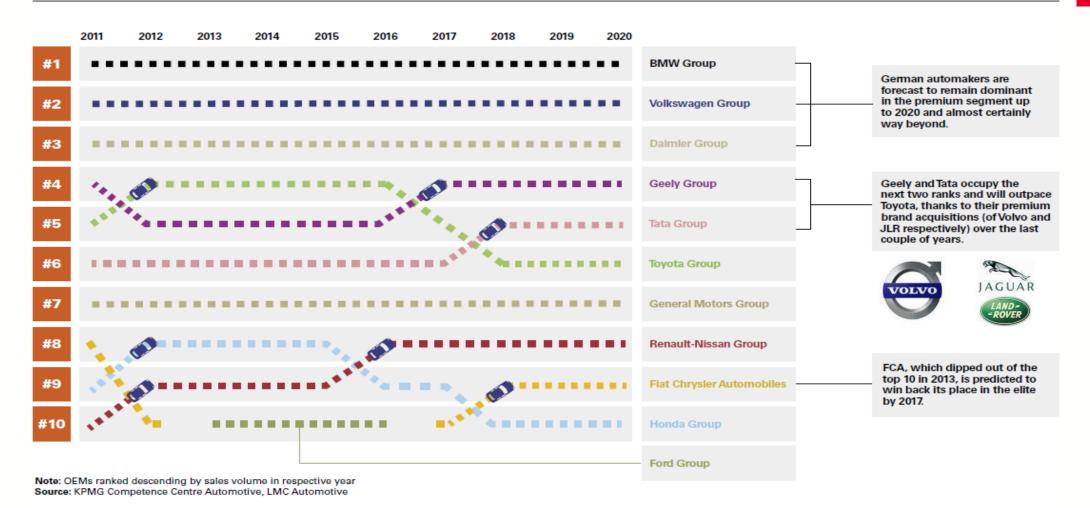

### **Global Automotive: Premium Brands**

#### Leading premium market OEMs - Sales ranking 2011-2020

German automakers are set to continue their domination of the premium segment