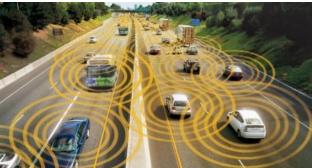

## **Industry Disruption**

### Automated Driving EVOLUTION

Autonomous Driving: When, Not If - But a Longer Term Proposition