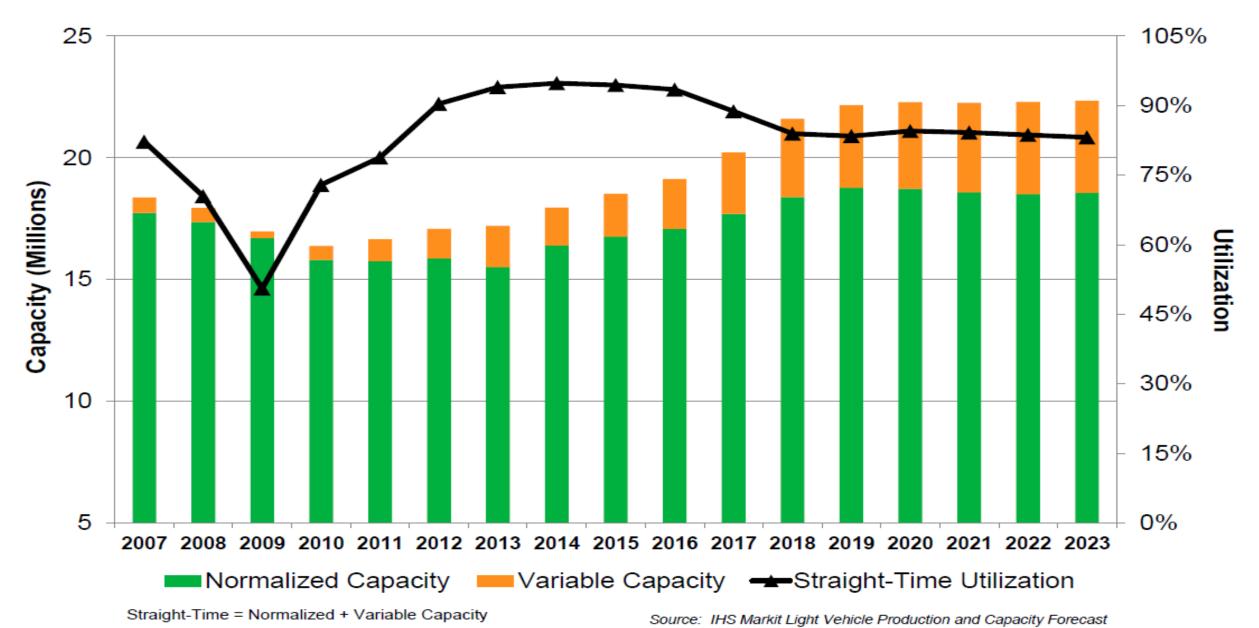

### North American Production Capacity

Capacity is Rebuilding, yet Utilization is Robust – For Now; Flexibility is Key