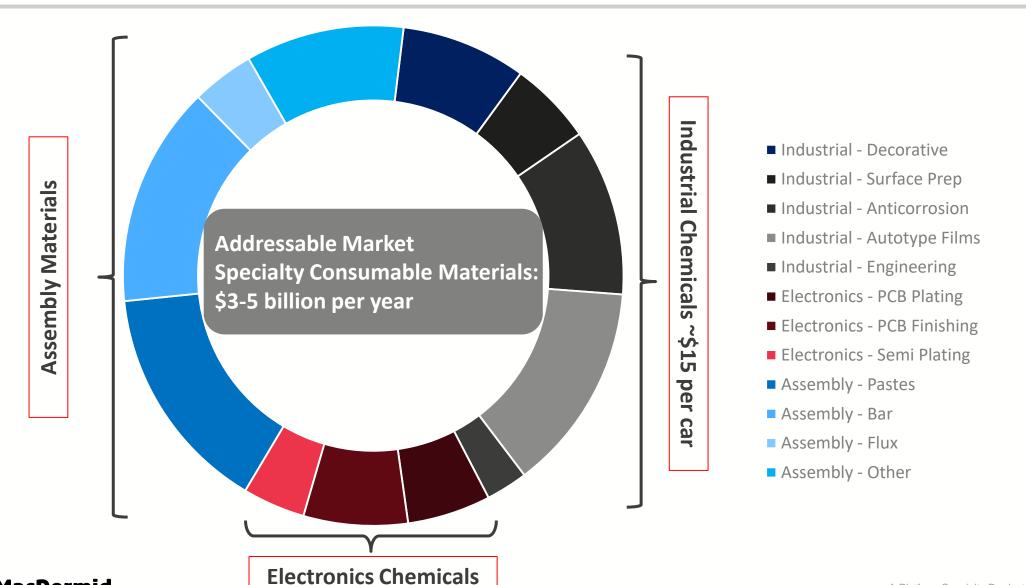

### **Automotive Solutions**

#### **Industrial Solutions**

**Braking Systems** 

**Decorative Trim** 

**Fasteners** 

**Powertrain & Chassis** 

**Suspension Systems** 

Wheels

#### **Electronics Solutions**

**Electronics** 

**Flexible Circuits** 

**Printed Circuit Boards** 

#### Film Insert Molding

FIM – Cockpit Systems

FIM - Displays

FIM - Driver Interior

FIM - High Wear Interfaces

FIM – Anti-glare/Gloss/textures

**Electronics Assembly Solutions** 

**Assembly Materials** 

**Engine Management** 

**Interior Controls** 

**Infotainment Systems** 

**LED Lighting** 