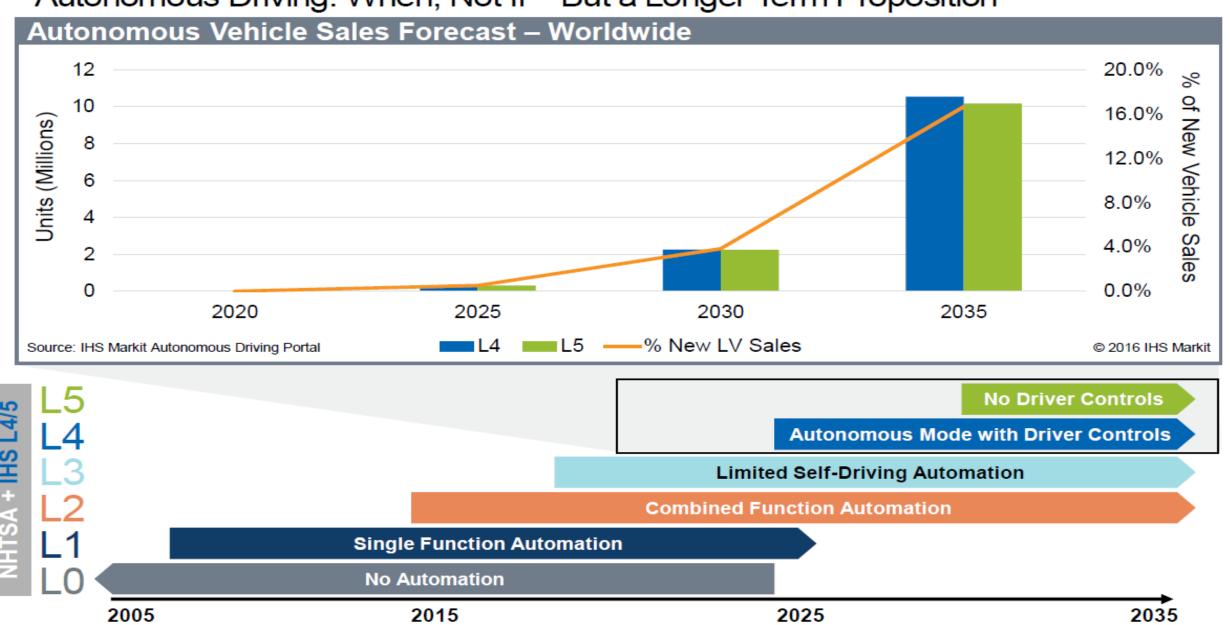

### Automated Driving EVOLUTION

Autonomous Driving: When, Not If - But a Longer Term Proposition