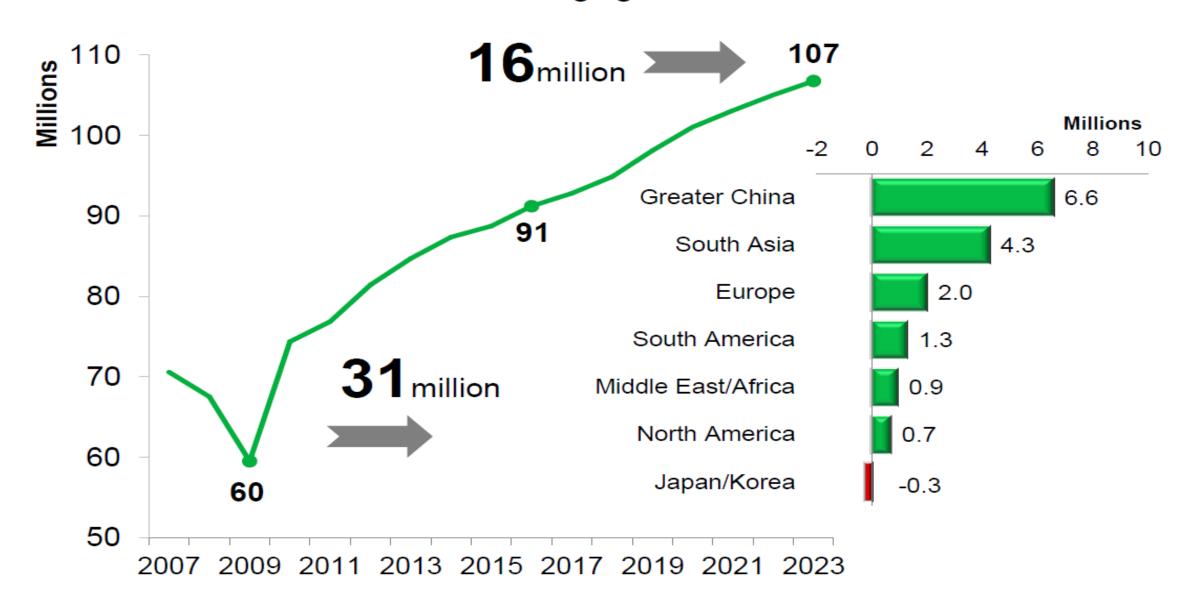

### Global Production Growth

Transition from Mature Markets to Emerging Markets Intensifies