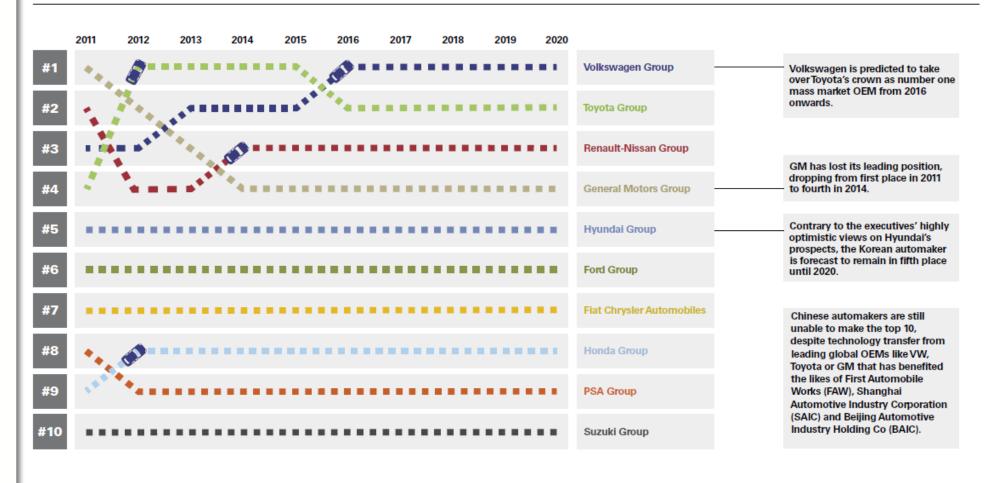

## **Global Automotive Rankings**

#### Leading mass market OEMs - Sales ranking 2011-2020

Not a single emerging market OEM is predicted to make the top 10 by the end of this decade in the mass market segment

Note: OEMs ranked descending by sales volume in respective year Source: KPMG Competence Centre Automotive, LMC Automotive