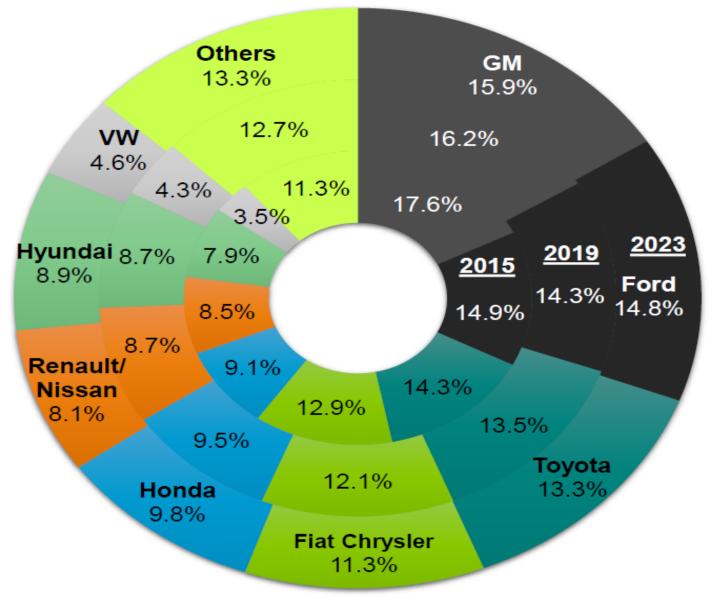

#### U.S.: Market Share Profile

Share Trend by Automaker (2015 – 2019 – 2023)

# U.S. market plateaus and competition will be fierce:

- GM share faces challenges from multiple automakers and segments
- Ford share remains stable in a competitive market, supported by strong products and new offerings
- Chrysler slows the downward slide with Fiat derived product, but remains pressured in longer term
- Hyundai share expands although capacity issues could challenge growth prospects
- Japanese manufacturers stabilize to an extent – although don't return to historical levels
- VW gains somewhat as part of its focused North American efforts with new CUV products

Source: IHS Markit Light Vehicle Sales Forecast